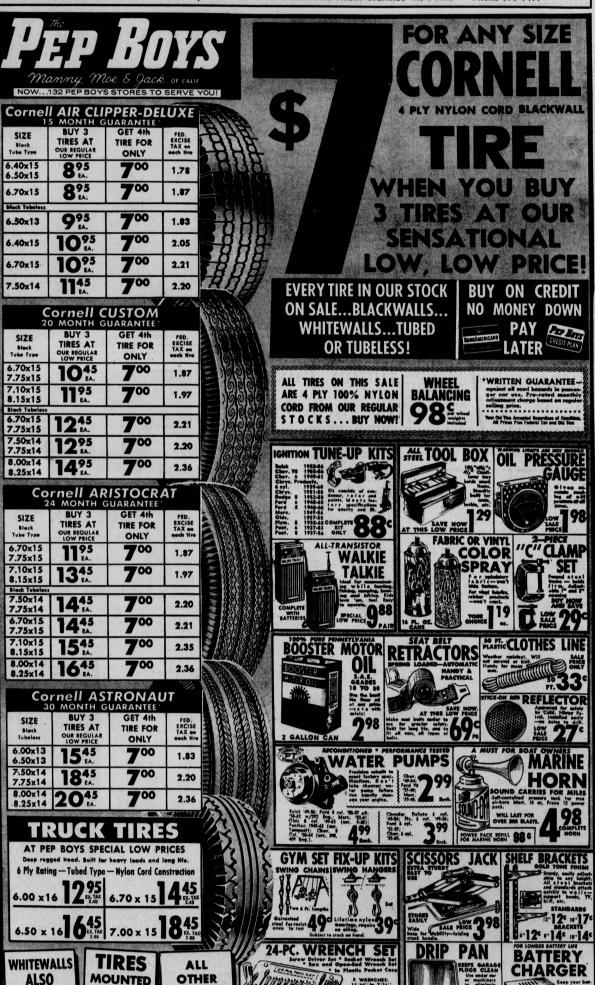

|
| Slo-Pitch Set                                                                                                                                                                                                                                           |
| For This Friday                                                                                                                                                                                                                                         |
| The semi-finals of the 1966 McMaster, and Wal So, California Municipal Ath-Parks, One of the pre-tetic Federation's Slo-Pitch favorites, the Gardena Fournament are scheduled breezed past the Sluve his Friday night at 7:00 and pers 8-0 and the Sant |





ALSO ON SALE!

MOUNTED

**FREE** 

SIZES SALE

PRICED!