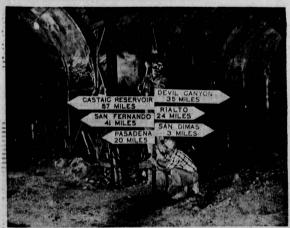

TUNNEI. CROSSROADS . . . "Deacon" Brown, Metropolitan Water District tunnel inspector, drives mileage signpost into the ground at the intersection of the Dalton Adit and Glendora Tunnel. Assisting is Robert Gray, an inspector. The tunnel, 6.5 miles long, is being driven both east and west from the "Y" intersection and will extend from San Gabriel Canyon to San Dimas. It is part of the 92-mile Foothill Feeder, backbone of MWD's system to distribute water from the Feather River Project. Torrance is one of the "charter" cities of the Metropolitan Water District.