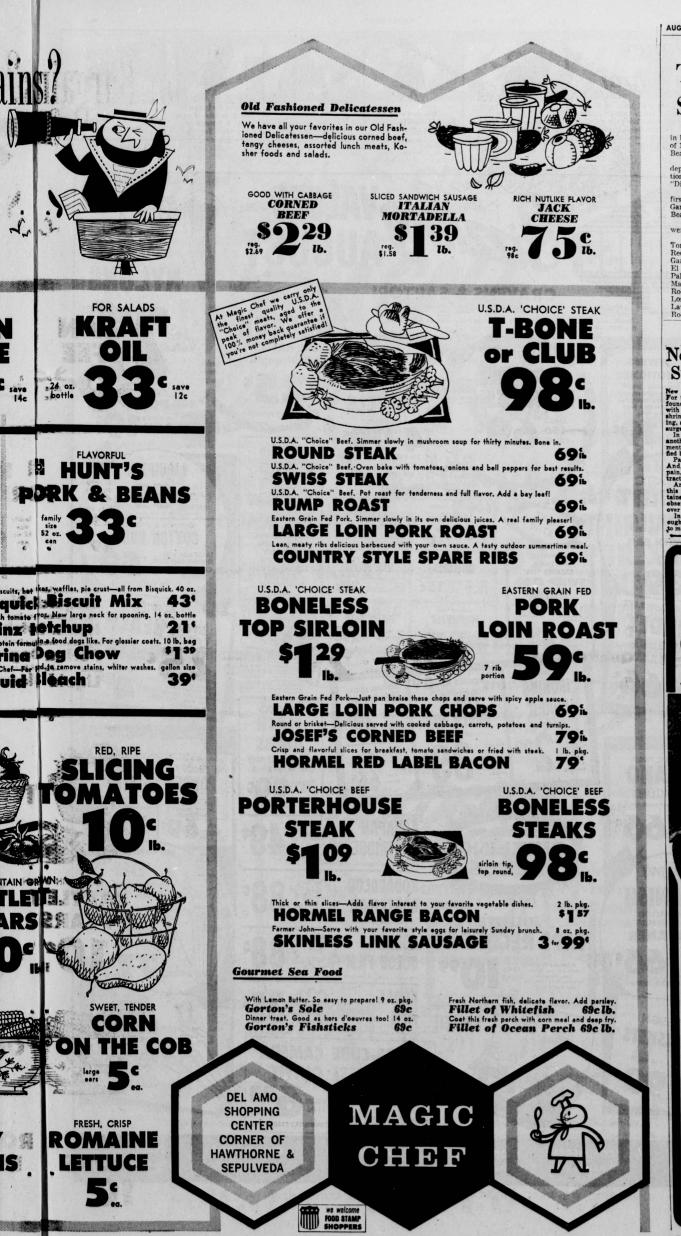

AUGUST 10, 1966 PRESS-HERALD B-13 **Building Permits** 

**Torrance Leads** Southwest Area

rrance continues to lead Southwest area cities ding permit valuations for the first six months , according to figures released by the Redondo Chamber of Commerce.

Beach Chamber of Commerce. The report, prepared by the Chamber's statistical department is based on data from Security First Na-tional Bank, according to Chamber manager R. S. "Dick" Fitzgerald. Redondo Beach, which led the area during tht first six months of 1965, is now rated second. Both Gardena and El Segundo are close behind Redondo Beach, Fitzgerald said. Figures for ten area cities (Hawthorne statistics were not available) are: 1966 1965

| Torrance              | \$12,814,950 | \$13.228.472 |  |
|-----------------------|--------