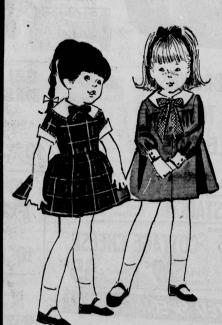

Sport Shirts

Were 12.99 to 14.99 66

Roll and long sleeve styles in many easy care fabrics in prints and solids. Misses' sizes 32 to 38. Misses' Sportswear

Back-to-School

**Dresses** for **Little Girls** 

Tremendous assortment of styles, patterns and colors to choose from. All in easy care fabrics. Little girls' sizes 3 through 6X.