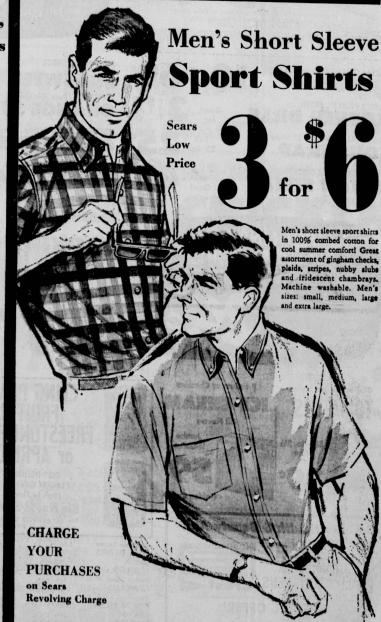

Sport Shirts

Were 12.99 to 14.99 66

Roll and long sleeve styles in many easy care fabrics in prints and solids. Misses' sizes 32 to 38. Misses' Sportswear

Back-to-School

**Dresses** for **Little Girls** 

Tremendous assortment of styles, patterns and colors to choose from. All in easy care fabrics. Little girls' sizes 3 through 6X.