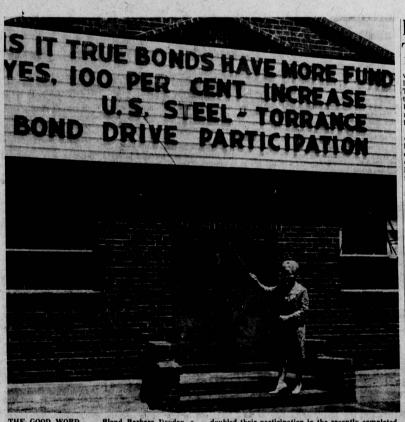

THE GOOD WORD . . . Blond Barbara Dryden, a doubled their participation in the recently completed secretary at U. S. Steel's Torrance Works, puts up the good word on the plant marquee that employes achieved a 100 per cent increase over last year's drive