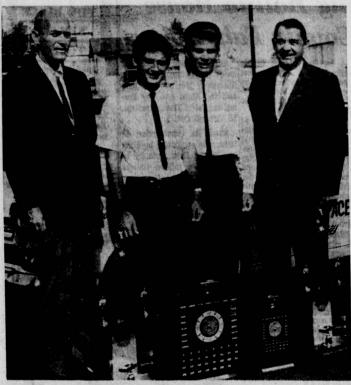

of Call-

YOUTH SAFETY WINNERS . . . Two Torrance youths have been honored for their divisional victory in the annual Youth Safety Run to Yosemite National Park. The youths, Mike Wheeler and Ross Gardner, drove a Comet sponsored by Bill Hopkins Lincoln-Mercury of Torrance. Pictured with their trophies are, from left, Hopkins, Wheeler, Gardner, and Walter R. Koenig, chief of police. The boys are members of the Pharaoh's Pacers Car Club, sponsored by the Police Advisory Council for Car Clubs. Chief Koenig accompanied the boys as an advisor.

## Area Youths Place in Safety Run

Four Torrance youths have been honored for their driving in the 13th annual Youth Safety Run, sponsored by the Police Advisory Council for Public Notice

Ph-4:132

NOTICE OF 450 AFF 1: 1020