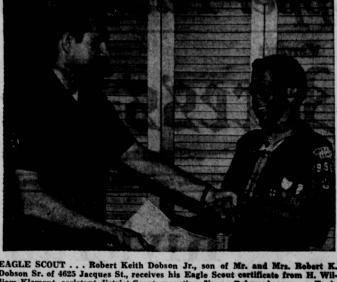

EAGLE SCOUT . . . Robert Keith Dobson Jr., son of Mr. and Mrs. Robert K. Dobson Sr. of 4625 Jacques St., receives his Eagle Scout certificate from H. William Klement, assistant district Scout executive. Young Dobson became an Eagle Scout earlier this month at a Court of Honor sponsored by American Legion Post 170 for Boy Scout Troop 996.