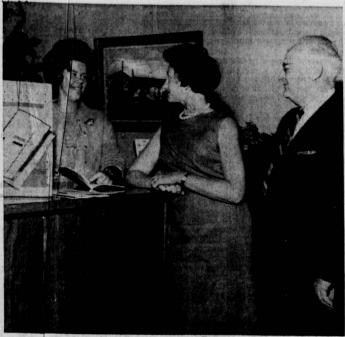

BOOKLE ON SALE . . . Copies of the new booklet about Torrance which has been compiled and published by the Torrance League of Women Voters has gone on ale at the Torrance Chamber of Commerce, Here Gwen Younken (left) of the Gamber staff checks the booklet and sale display with Mrs. C. R. Berwanger f the League and with George Ebert, Chamber director.

(Press-Herald Photo)