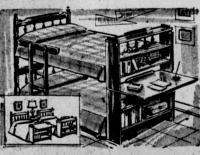

**FOLDING CHAIRS** A NADER'S SCOOP

SOLID BIRCH SECRETARY

low Front \$159

All drawers have locks. Would normally sell for \$199.95, this is a Nader Super Value.

**BOOKCASE-DESK** BUNK BED OUTFIT

Totally new space saver for sleep, study, storage! Converts to twin beds, too! With ladder and rail.