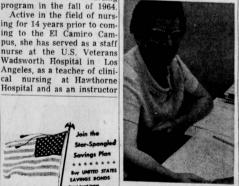

Telecast Topic Is 'Career' "Birth of a Career" will be of nursing at Los Angeles the subject of Mis. Margo City College.
Brant, coordinator of nursing at El Camino College when she appears on KABC's 7 a.m. telecast of "Scope" June 16.

Miss Brant has been associated with the El Camino since its introduction on campus. She accepted the post as coordinator of the nursing program in the fall of 1964.

Active in the field of nursing at Los Angeles nursing.

MAUSOLEUM

LAWN PROPERTY

Teacher Has Art Exhibit

Ten large figurative paint of a single human figure be followed on the "Scope" ings by Joseph E. Hooten, placed in the interior of rooms vill be on display in Galllery and the interior of rooms of a single human figure be followed on the "Scope" ings by Joseph E. Hooten, placed in the interior of rooms of a single human figure be followed on the "Scope" ings by Joseph E. Hooten, placed in the interior of rooms of a single human figure be followed on the "Scope" ings by Joseph E. Hooten, placed in the interior of rooms of a single human figure be followed on the "Scope" ings by Joseph E. Hooten, placed in the interior of rooms of a single human figure of a ing for 14 years prior to coming to the El Camiro Campus, she has served as a staff nurse at the U.S. Veterans Wadsworth Hospital in Los Angeles, as a teacher of clinical nursing at Hawthorno