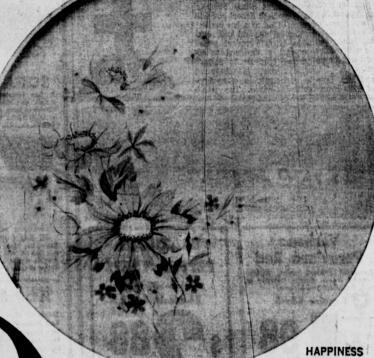

WITH EVERY FIVE DOLLAR **PURCHASE** 

This week 10" dinner plate

BOUQUET

Lovely Bouquet pattern of Orange, Yellow, Olive and Sandlewood flowers and leaves set in a background of 1:ght sandlewood linen.