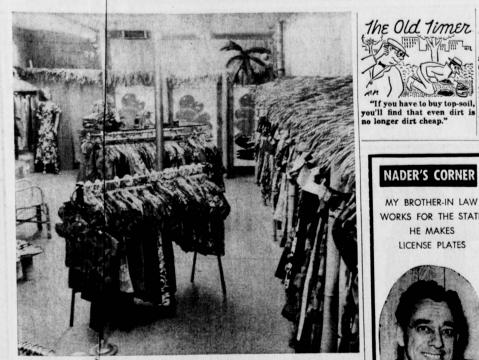

A Bit of Hawaii

A Bit of Hawaii

Celebrating their fourth anniversary in the Rolling Hills Plaza is Styles of Hawaii, a polynesian store featuring a bit of Hawaii at one's fingertips. Owned and operated by Mr. and Mrs. Nakamura, who came here from Hawaii, the store at 2603 Pacific Coast Hwy, specialized in Hawaii's finest and latest fashions and accessories. On hard are muu muus, sarongs, tea timers, swim wear, capri sets, exotic perfumes, jewelry, luau accessories, and hula supplies. Novelties, preserves, and candles of the Islands also are displayed by the Nakamuras. Other items include lashala bags and material for luaus and vacations.