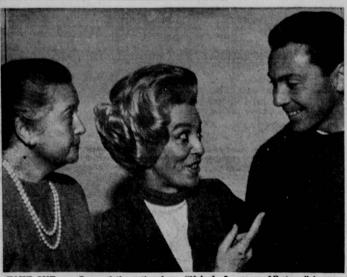

TAKE ONE . . . Some of the action from "Nobody Loves an Albatross" is portrayed here by three of the players, Elen Vogle, Billie Galleran and star Mike O'Neil. The play will open Friday at the Chapel Theatre, 4164 Pacific Coast

# 'Nobody Loves an Albatross' Hits Chapel Theatre June 3-July 2

Opening Friday at Chapel ter Diane (Janetta Held of Set design by Phyllis Palmer; Theatre will be the comedy Torrance) is blinded by all recording by Lynda Groches"Nobody Loves an Albatross" this in the adoration of her directed by Warren Lavender father.

"Nobody Loves an Albatross" this in the adoration of her directed by Warren Lavender of Torrance.

This is one comedy that takes you away from all the cares of the world to bring you into life behind the scenes of the television world. The hilarious situations and incidents pieced together by author Ronald Alexanoer will bring you laugh-filled entertainment as the many characters making up staff and friends of Nat Bentley are introduced.

Nat is a television writer whose bravado and arrogance is a shield for his somewhat childlike heart. His career is fourthered by his use of the people around him, thus likened to the Albatross, who is the largest of the sea birds of prey. Of course, his daugh-