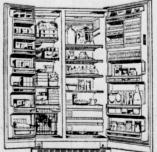

### IT'S NEW FROM HOTPOINT NO FROST FOOD CENTER

HOTPOINT MODEL CSF621G
You'll find plenty of room in this Hotpoint. 20.8
cu. ft. No-Frost Food Center—large 275-lb. NoFrost freezer with 4 full-width shelves and glideout basket. 12.9 cu. ft. No-Frost refrigerator with
deep door shelves and rolls out on wheelt.