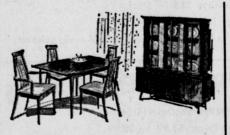

### **ELEGANT DINING SET**

54" CHINA CABINET (china top 54") Complete ...

QUILTED 90° CURVED SOFA SLEEPER SECTIONAL

Sleeps 2 - PILLOW BACK FOAM CUSHIONS for deep luxury in modern styling. Custom mattress. Use NADER'S E-Z terms.