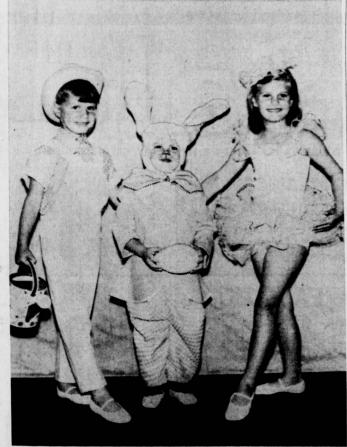

#### JUNE 1, 1966

Forces, assisted May Co. executives in cutting a giant birthday cake especially baked for the occasion.

GETTING CLASSIFIED

FOR A RESULT

CALL DA 5-6060

ON DANCE PROGRAM... Ricky, Chuck, and Muffin, the three children of Dr. and Mrs. Richard A. Sullivant of Torrance, will be among the more than 300 young dancers in the area to perform Sunday at Mira Costa High School in a show featuring imajor holidays of the year. The three Sullivant children here portray some of the many roles which will be taken by dancers during the two-hour program.