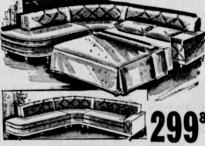

### **ELEGANT DINING SET**

54" CHINA CABINET (china top 54") Complete ...

QUILTED 90° CURVED SOFA SLEEPER SECTIONAL

Sleeps 2 - PILLOW BACK FOAM CUSHIONS for deep luxury in modern styling. Custom mattress. Use NADER'S E-Z terms.