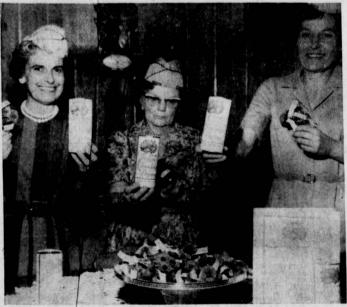

READY POPPY SALE... Members of Lonita VFW Ladies Auxiliary No. 1622 show popies that will go on sale Friday and Saturday to provide funds for hospital and reliet programs of the group. From left are Mrs. Roy E. De-Rusha, senior fice president; Mrs. Harold VanWie, chairman of the sale; and Mrs. Helen Hon, president of the Auxiliary. (Press-Herald Photo)