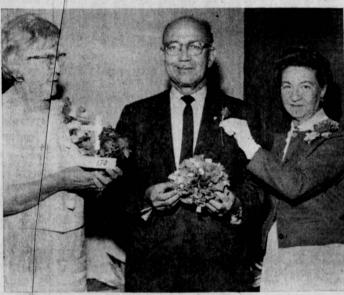

TRIBUTE TO VETS... Mayor Albert Isen helps Mrs. Margaret Howell, unit poppy chairman, and Mrs. Cheri Banks, president of the Torrance V.F.W. Auxiliary as they prepare to conduct their annual poppy sales this weekend. Funds from the sales are used in work with sick and needy war veterans.