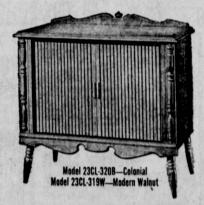

#### **MOTOROLA COLOR T.V.**

23" Rectangular — With Sliding Doors

featuring -

- Hand Wired Chassis
- Lighted Channel Indicator
  Automatic Color Synchronizer
  and Many Other Features!

Griffey's Price Including Delivery and Service