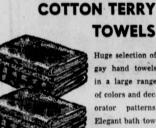

#### KITCHEN TEA **TOWELS**

100% cotton gi 100% cotton giant size lint free towels. Bound edges. Approx. size 18" x 36", perfect for pressing cloth, cleaning, polishing & diapers, too! All White.

Huge selection of gay hand towels in a large range of colors and decorator patterns. Elegant bath tow