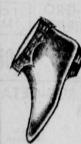

# LADIES' **FOLD-OVER BOOTS**

Ankle-high boots in assorted colors. Sizes 5 to 10. Vinyl (leatherlook) upper with flexfit trim. Soles are ruber with plastic raised heel. Values to 1.99. (Similar to illustration)