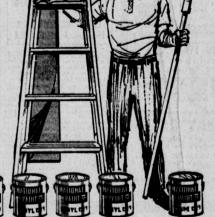

## REE MEMORIAL DAY BONUS

WHEN YOU PURCHASE YOUR STUCCO AND TRIM PAINT

**ALL THIS** 

6-Foot STEP LADDER-FREE!

★ 9-Inch ROLLER—FREE!

THICK NAP ROLLER COVER-FREE!

★ 4-Inch PAINT BRUSH—FREE!

★ 6-Foot EXTENSION HANDLE-FREE!

★ 9x12 DROP CLOTH—FREE!

A TOTAL \$ WITH VALUE OF

Yes, all the items listed above are yours FREE when you purchase 6 galons of the finest quality heaviest bodied vinyl stucco paint and one gallon of Sunguard wood trim paint. NO INCREASE IN PRICES ... you pay the low sale price of \$4.99 and \$6.49 per gallon as shown.

6 GALS. STUCCO PAINT \$1.052994 1 GALLON TRIM PAINT

this is all you pay...

OPEN SUNDAY.

MAY 29th and

MEMORIAL DAY

**HEAVY DUTY ALUMINUM** 

**SCREEN DOORS** 

SAVE OVER 40% ON **Aluminum WINDOW SCREENS** 