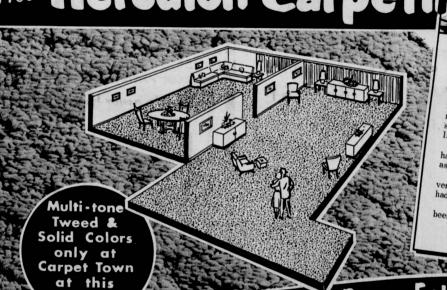

COMPLETELY INSTALLED

angford 14 Decorator

Multi-Tone Tweed and Solid Colors Guaranteed stain - proof for 10 years against all 47 common household stains including baby and pet accidents . . . luxurious hi-lo pile, decorator-designe colors locked in forcolors locked in forever and cannot
fade or change . .
won't fuzz or shed,
resilient & crush
proof, even static
free. Double jute
back in g to
prevent wrinkling or
stretching.