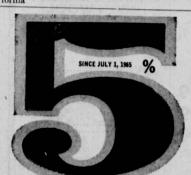

## ON <u>ALL</u> SAVINGS ON <u>ANY</u> AMOUNT AT <u>ANY</u> TIME

Returns are actually 5.09% yearly as long as our current annual 5% rate is compounded quarterly and maintained for a year. Open your Southwest Savings account now—in person or by mail. Postage prepaid both ways.