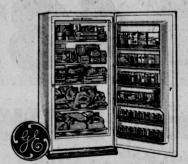

Enjoy a frozen food supermarket right at home!

**Book Shelf Freezer** 

Holds up to 553 lbs.! . Upence • Book shelf

Model CA-16DB 15.8 cu. ft.

AT TRY-IT ONLY

88

G-E Mobile Maid Dishwasher \$9888

G-E DELUXE 12 FREEZER G-E 2-DOOR REFRIGERATOR \$19988