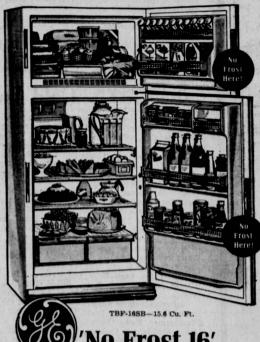

## **Big Freezer Holds Lots of Frozen Foods! Needs No Defrosting! All New!**

Refrigerator-Freezer

- Zero-Degree Freezer holds up to 147 lbs. frezen foods. Door Shelves hold ½ gallon ice cream cartons, 11 juice cans.
- Compartment freezes cubes extra-fast; makes neat, orderly storage possible; protects easy-to-remove
- No Defrosting Ever in Refriger-ator or Freezer
- Twin Porcelain Enamel Vegetable Bins hold 1/2 bushel.
- Separate Temperature Controls for each section.
- Removable Egg Bin.
- Available in Coppertone, Colors