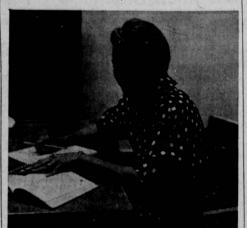

Teacher in Her Classes

Teaching from experience as well as from a textbook is one of many attributes Mrs. Joanne Roberts, instructor at El Camino College offers students of psychology.

Mrs. Roberts is in the unique position of being a practicing clinical psychologist with her husband Dr. Richard Roberts, As a team, the Roberts counsel in the areas of marriage and parent and child problems.

As Mrs. Roberts explains to her classes, by counseling as a team, Dr. Roberts and she are able to interview the two poles of the family problem.

TEAM WORK has disadvantages, of a problem.

"WE WILL not see a child whose parents refuse to come for come people." Dr. Roberts said. It's satisfying to be a psy
the creating but you watch the patient find himself."

"Frequently we learn as much about ourselves as the patient might, Growth on the part of the psychologist is a part of psychologist is a part

TEXTBOOKS AND EXPERIENCE . . . Mrs. Joanne Roberts, a psychology teacher at El Camino College, offers her students a unique combination of textbook instruction and practical lessons learned as a clinical advisor to parents and children. Mrs. Roberts works with her husband, Dr. Richard Roberts, when she's out of the classroom. she's out of the classroom