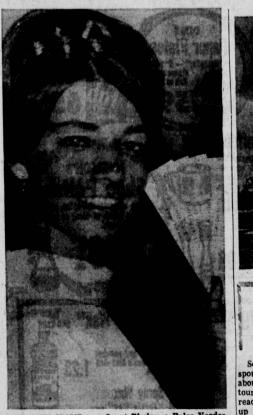

1 -

•

.. Let's Go

**Girls' State Delegate** 

Slated on

Selected at West High

Judith L. Harris has been California Girls' State spon-chosen as the 1966 California sored by the American Le-state delegate from West High School for the 23rd Annual Discussion Judith is on the honor roll and is treasurer of the junior class