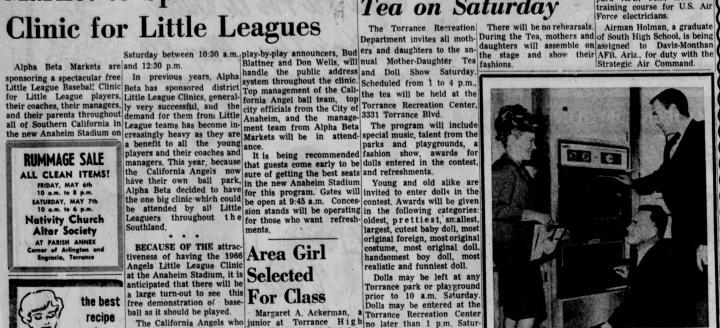

# Market to Sponsor Giant Clinic for Little Leagues

recipe for folks

Call 323-0882 MONA MARTIN

BECAUSE OF THE attractiveness of having the 1966 Angels Little League Clinic at the Anaheim Stadium, it is anticipated that there will be a large turn-out to see this free demonstration of baseball as it should be played.

## Mother-Daughter Tea on Saturday

Angels Little League Clinic at the Anaheim Stadium, it is anticipated that there will be a large turn-out to see this free demonstration of baseball as it should be played.

A police officer opening has been announced by the city of Torrance. Interested persons should inquire at the City Hall, 3031 Torrance

Airman 3.C. Gary E. Hol-man, son of Mr. and Mrs. W. D. Holman of 23336 Susana, has been graduated at Shep-pard AFB, Tex., from the training course for U.S. Air Force electricians.