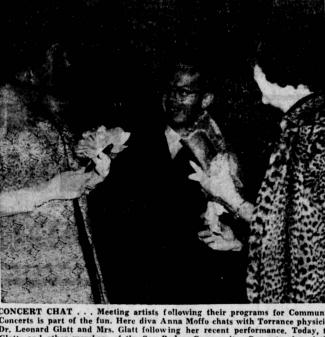

CONCERT CHAT . . . Meeting artists following their programs for Community Concerts is part of the fun. Here diva Anna Moffo chats with Torrance physician Dr. Leonard Glatt and Mrs. Glatt following her recent performance. Today, the Glatts and other members of the San Pedro Community Concerts Association will hear the Tucson (Ariz.) Boys Chorus perform as the final attraction of this season's concert series.