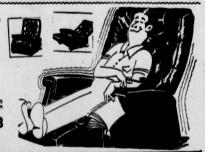

#### THROUGHOUT THE YEAR, MOM TREATS YOU LIKE ROYALTY, BUT SUNDAY, MAY 8th

IS HER DAY TO REIGN! SHOW HER YOU LOVE HER WITH A GIFT & A HUG, THAT SAYS, "THANKS, MOM FOR EVERYTHING"!

Make "Mothers Day," A "Fathers Day," with this . . **Vibrating Giant** RECLINER