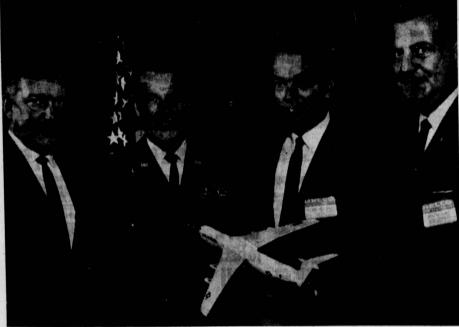

GET-ACQUAINTED CHAT . . . Brig. Gen. D. E. Riley, commander of the Air Force Contract Management Division, newest military organization in the South Bay, was luncheon host April 20 to a group of Torrance business and civic leaders. Shown with

General Riley (second from left) are Bruce Jones, vice president and general manager of the Bank of America; George S. Wing, president of Hi-Shear Corp.; and H. Ted Olson, Torrance City Council