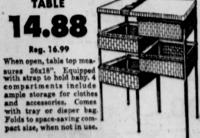

Just Arrived! INFANTS DRESSING

TABLE **1 22** 

Reg. 16.99

HAND CROCHETED ACRYLIC SHELLS

Femininely crocheted shells to wear with capris, skirts. In Spring-fresh pastels of yellow, pink, green, blue and white. Colorful asset to any wardrobe! In S-M-L sizes.