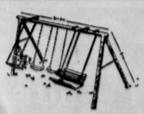

"BUCKAROO" HORSE PLAY GYM WITH TWIN GEMINI GLIDER

sale 29.95 Ang. 34.95

Fun for all youngsters, the action-packed, bouncy ride on "Buckaroo", the rocket zoom of Gemini. 6 safety constructed 8' legs, 9' top bar. 2 swings, 2 chin bars.