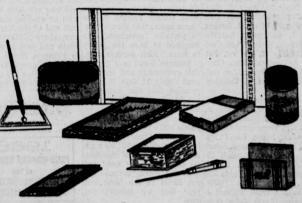

FABULOUS SPECIAL SALE ON DURABLE LEATHER-LIKE, GOLD TOOLED MATCHING DESK ACCESSORIES

giant sale

88° . ach

Make your choice of amazing non-tarnish desk accessories: desk pad, ball point pen and base, oval desk basket, bulletin board, Websters dictionary, desk caddy, ash tray, chunky pad with pencil, memo pad, letter opener, memo box with paper, pencil cup, mail rack, address book.