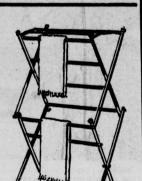

Modern styling in bronze-tone frames with beige wipe-clean vinyl or chrome with gray. Self-leveling ferrules.

Special!

"DRY-A-TEER" FOLDING STEEL CLOTHES DRYER

SALE 4.88

Sturdy chromed steel frame with 9 plastic covered dowels — ribbed to prevent slipping. 16' drying area, 23x41½" high. Folds flat to store.