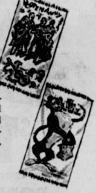

"Surfing", "Hooten-anny", "Rebel" and more patterns in wild colors on white cotton terry. 35"x64".

Brand New! BEAUTIFUL EMPIRE CHAIR FOR BOUDOIR OR BATH

Brilliant plated brass scrolled back with full swivel adjust-able plush covered poly seat. Overall size 13" diameter, 27" high and 14" wide. Choice of beautiful pastel