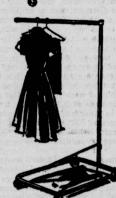

Modern styling in bronze-tone frames with beige wipe-clean vinyl or chrome with gray. Self-leveling ferrules.

Special!

"DRY-A-TEER" FOLDING STEEL CLOTHES DRYER

SALE 4.88

Sturdy chromed steel frame with 9 plastic covered dowels — ribbed to prevent slipping. 16' drying area, 23x41½" high. Folds flat to store.