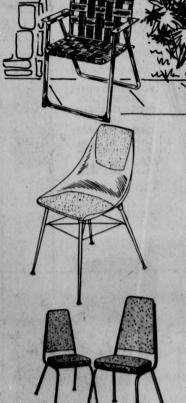

4,,,11.88

It actually changes shape to "comfortsitter in relaxing comfort. Light to handle - durable enough for heavyweights. Virtually indestructible high-impact polypropylene won't chip, crack or fade . . . washes clean with soapy water. Rustproof legs. Use indoors or out. Mix or match decorator colors.

Sale Price! UPHOLSTERED DINETTE HIGH BACK DESIGNER CHAIRS

4,..21.95

Modern styling in bronze-tone frames with beige wipe-clean vinyl or chrome with gray. Self-leveling ferrules.

GLAMOROUS SELECTION OF GIANT TABLE LAMPS