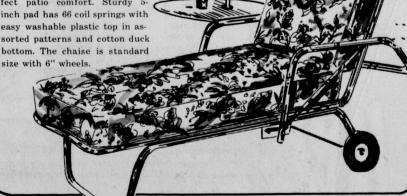

PILLOWS

ASSORTMENT

77¢

4.97

For heavy home work. Really rugged with 6" rubber wheels, 1" steel tubing frame, 3 barrel straps, 8x15" base plate.

FABULOUS OPENING BARGAIN BUY ON GIANT CHAISE LOUNGE WITH LUXURY 5" INNERSPRING PAD

complete

Magnificently designed for perfect patio comfort. Sturdy 5inch pad has 66 coil springs with easy washable plastic top in assorted patterns and cotton duck bottom. The chaise is standard

BIG STAINLESS STEEL AQUARIUM STARTER KIT