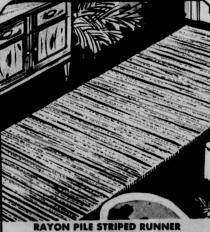

RAYON PILE STRIPED RUNNER WITH LAMINATED FOAM BACK

24x72" Size

ne or multi-striped "Avalon" runner of rayon o pile. Laminated foam backed for non-skid sty. New decorator colors.

24x144-INCH SIZE ..... 3.47