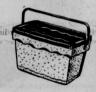

Bargain! 4-QT. INSULATED FOAM ICE BUCKET

**33**°

Vac-u-tron® insulation keeps ice cubes longer. Indentations in lid for easy one hand removal.

Sale!

insulated picnic chest with secure plastic handle. 19x 1234x1314".