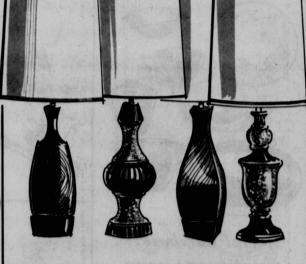

Save 3.95!
FANTASTIC NEW WOOD-TONE LOOK
DECORATOR LAMP ASSORTMENT

Regular 12.95

Large, beautiful, 37-inch high, Hydrocal wood-tone table lamps in an exciting array of Danish and Traditional styles...large drum shades in beige, white or gold. Decorators choice... designed to enhance the decor of your living room, family room or den. All with 3-way socket. U.L. approved.