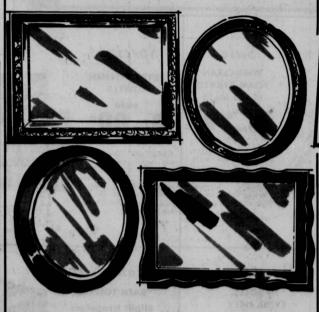

Save 1.21!

SPECIAL ASSORTMENT EXCITINGLY HANDSOME AND SMART MIRRORS

Hardwood framed mirrors in your choice of oval or square shapes! Oval in size 28x20" in gold bronze with brown antique tone or Salem Maple finish style. Square shape with gold metal leaf pattern or Colonial scalloped style. Size 20½x28½". Not shown: square shaped mirror . . . finished linen with gold inner and outer edges.