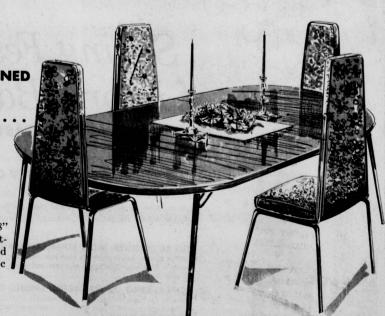

## Our Furniture Buys are Nationally Famous

Save 20.07

CHARMING 5 PC. DINETTE SET
WITH GLOWING WALNUT-GRAINED
OR MODERN WHITE GLITTER
LAMINATED PLASTIC OVAL TOP . . .
LUSH FLOWER PRINTED CHAIRS

39.88

Regularly 59.95

Sturdy bronze-tone metal frame . . . 36x48" table. Four chairs are completely upholstered in a gay floral print of supported plastic. Take advantage of this terrific value . . . dine in style at low cost.