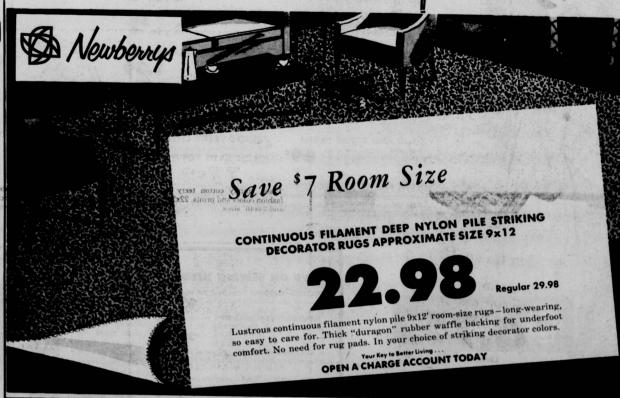

SERRYS IS FAMOUS FOR PER AND CURTAIN DWARE SPECIAL BUYSI Red. 29° Duty Red - 48°, 56° 30° th Red - Bress 2.49° threater Red 46°, 120° 4.99° threater Red 40°, 120° 4.99° threater Red 40°, 120° 4.99° threater Red 40°, 120