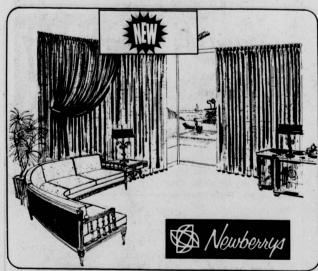

## Fabulous, Carefree Fiberglas Draperies!

SPECIAL PURCHASE ON "WASH AND HANG" PINCH-PLEATED DRAPERIES OF LUXURIOUS WOOLY-LOOK, HIGH FASHIONED TEXTURED EMERGIAS.

Size 50"x54" Regular 4.99

\$4 ...

Size 50"x84" Regular 6.99 \$6.

ich wooly textured weave . . . 100% glass yarn. Completely fire safe . . . no sun-re: . . . permanent no iron guarant erfectly washable . . . shrink and stretch proof. Comes in the most luxurious colors to complement your living room

 OTHER POPULAR SIZES AVAILABLE

 SIZE 75x54"
 8.99
 SIZE 75x64"
 11.99

 SIZE 100x54"
 11.99
 SIZE 100x64"
 14.99

 SIZE 125x54"
 13.99
 SIZE 125x64"
 19.99

 SIZE 150x54"
 18.99
 SIZE 150x84"
 23.99

FAMED BRUSH STROKE REPRODUCTIONS IN NEW EXTRA LARGE SIZE DECORATORS FRAMINGS