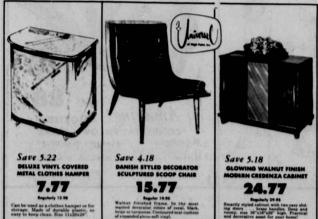

## Our Furniture Buys are Nationally Famous

Save 20.07

CHARMING 5 PC. DINETTE SET
WITH GLOWING WALNUT-GRAINED
OR MODERN WHITE GLITTER
LAMINATED PLASTIC OVAL TOP . . .
LUSH FLOWER PRINTED CHAIRS

39.88

Regularly 59.95

Sturdy bronze-tone metal frame . . . 36x48" table. Four chairs are completely upholstered in a gay floral print of supported plastic. Take advantage of this terrific value . . . dine in style at low cost.