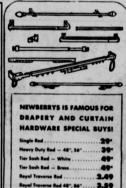

SERRYS IS FAMOUS FOR PER AND CURTAIN DWARE SPECIAL BUYSI Red. 29° Duty Red - 48°, 56° 30° th Red - Bress 2.49° threater Red 46°, 120° 4.99° threater Red 40°, 120° 4.99° threater Red 40°, 120° 4.99° threater Red 40°, 120