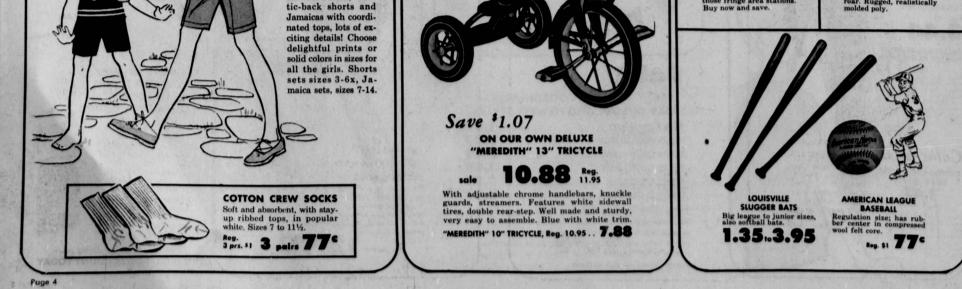

ot-

ton band-front, elas-



Big Buys!

1.99 **Dainty new spring baby dolls of Kodel**\* polyester-and-Avril\* rayon that are *permanently pressed*, never need ironing, **Pastels with charming lace trims. 6 to 14**.

> GIRLS' SMART NEW COTTON KNIT POLOS

> > 1.99

Her favorite styles-including popular Henley necklines, Peter Pan collars, in best-selling wheat and navy combinations. Novelty trims. Sizes 3-6x, 7-14.

GIRLS' KNIT STRETCH "DENIM LOOK" SLACKS

**2..99** Machine-washable 80% cotton-20% nylon stretch in wheat or navy for sizes 7 to 14. Also available for little girls, sizes 3-6x, at 1.99.

MARX TOY LAWN MOWER

٠

Reg. 5.99 eally deluxe! Pulls in tose fringe area stations.

6-TRANSISTOP

POCKET RADIO

11 - Anna Anna Anna Anna

1.57 With big Za-Zoom mot roar, Rugged, realistical



Newberrys