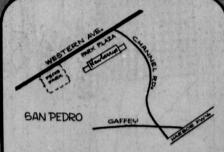

PARK PLAZA IS EASY TO REACH BY SURFACE STREET OR FREEWAY

You'll find Park Plaza shopping center close to any area in San Pedro or close to either the Harbor or San Diego Freeways.

FREE PARKING FOR HUNDREDS OF AUTOS