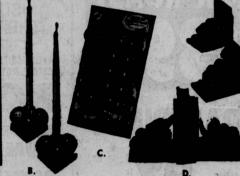

EXTRA SPECIAL . . . 3 DAYS ONLY! 12 GRAPE CLUSTER CENTER PIECE

\$6.99 VALUE . . . SPECIALLY PRICED FOR THIS EVENT ONLY!

12 big colorful balls hung artistically to choice of decorator colors.

Hanging Grape Cluster

Choice of decorator colors. Ready to hang. Approximately 10"x18". Got a bare spot to fill? . . . this is perfect!

B. Artificial Candles Set in **Grape Cluster** 

Your choice of colors . . . the very thing for the dining room table or buffet.

c. Grape Kit

Assemble it yourself . . . 20 gargeous grape balls in your choice of decorator colors, manzanita limb, leaves and all

D. Book-End Grape Clusters

Richly finished wood base. Your choice ing just the right gift? Here's just the