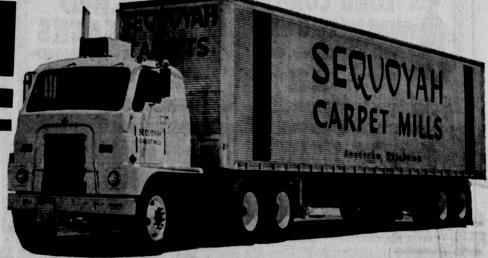

## SEQUOYAH CARPET MILLS OWN FACTORY SHOWROO AT FACTORY-COST PRICES!

CARPET TO BE SOLD TO PUBLIC BY THE MILLS OWN FACTORY REPRESENTATIVES, RIGHT OFF SEQUOYAH'S MOBILE FACTORY SHOW ROOM

## 2 DAYS ONLY!

SATURDAY, APRIL 16, 9 A.M. TIL 12 MID-SUNDAY, APRIL 17, 9 A.M. TIL 9 P.M.

READ ABOUT THIS SALE and Sequoyah Carpet Mills fabulous story in the current issue (April '66) of READER'S DIGEST . . . page 229.

## NOTE

Although the trailer will be on display for only two days . . . SEQUOYAH CARPET MiLLS has authorized us to continue to offer their carpets at Factory-Cost Prices for one full week.

Look For The Spot-Lights In The Sky!