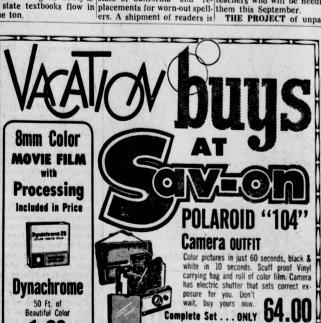

"By now

KODAK Instamatic 104 OUTFIT

with NEW Flashcube . . . Drop in a film cartridge . . the camera is loaded — no settings to make. Flashcube rotates auto-

Instamatic 304 OUTFIT

with NEW Flashcube — Instant loading automatic electric eye sets correct exp for you. Shoot 4 shots without changing Flashchanging Flash-

### Instamatic M4 Movie Camera

by KODAK — Instant loading . . . electric-eye exposure. Runs 50 ft. of film with no winding. Fast f/1.8 56.95 lens, type A filter.

Instamatic M60 Movie Projector by KODAK — Threads, projects, rew matically. Fast f/1.5 lens pro-jects bright, sharp screen images. Built-in case.