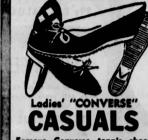

**Dress Shoes** Take your pick of 21 fabulous patterns. White, bone, pink, light blue, yellow, green and more. Sizes 8½-3 and 4-10. Seve over 50% now!

00 VALUES TO \$4.99

Famous Converse tennis shees at tremendous savings. Red, white, blue gray and black. 16 attractive patterns. Choose from sizes 4-10. VALUES TO \$3.99 PR.