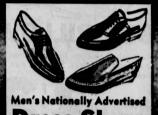

E00

**Dress Shoes** Leafers and exfords in 14 manly patterns. Choose from black or brown. Royal Cadet, Shaw, San-dy McGee & more. Sizes 6-12 widths B to EEE.

00 VALUES

TO \$11.99

LADIES' "STACKED" HEELS

closed back. Choose from bone, white, red. 4-10. AA to B widths.