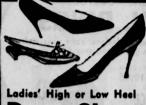

**Dress Shoes** Joyce, Pierre, Le Femme, Jolene, Mandarin and Leggeru and many other advertised brands at ter-rific sovings. Sizes 4-10 & AAA to C. Broken sizes.

**= 00** VALUES \$10.99

Children's & Teens

**Dress Shoes** Take your pick of 21 fabulous patterns. White, bone, pink, light blue, yellow, green and more. Sizes 8½-3 and 4-10. Seve over 50% now!

00 VALUES TO \$4.99

Famous Converse tennis shees at tremendous savings. Red, white, blue gray and black. 16 attractive patterns. Choose from sizes 4-10. VALUES TO \$3.99 PR.