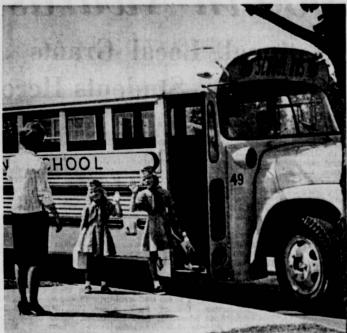

FIRST RIDE . . . Two young ladies, residents of Palo Del Amo Woods, wave good bye to their mother as they prepare to board a bus for Hawthorne Christian School. The school will open in September in the heart of the Ray Watt development. Modern buses such as the one shown here will be used to provide transportation for an enrollment of about 400 students.

FIRST RIDE . . . Two young ladies, residents of Palo Del Amo Woods, wave good bye to their mother as they prepare to board a bus for Hawthorne Christan School. The school will open in September in the heart of the Ray Watt development. Modern buses such as the one shown here will be used to provide it an School, located in the very heart of Palo Del Amo Woods, will open its doors will open its doors corporation, is a child center this fall for the first time with a maximum enrollment of 400 area youngsters, reports Bill Houchin, Palo Del Amo Woods sales director.