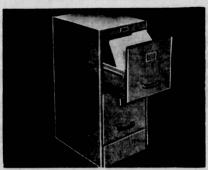

## NOW IS THE TIME TO SAVE! save 25% on Modern Steelcraft file with cam lock

regularly 39.99 (at left)

Terrific value at this price! 10.00 Savings on spacious 153/8"x18"x52" steel file with 4 letter-size drawers on nylon bearings; locking nest. Model 418CL. Tan.

save 10.00 on a full-suspension Steelmaster file cabinet

regularly 59.99

**4**9.99 All drawers on nylon bearings for smooth, silent action;