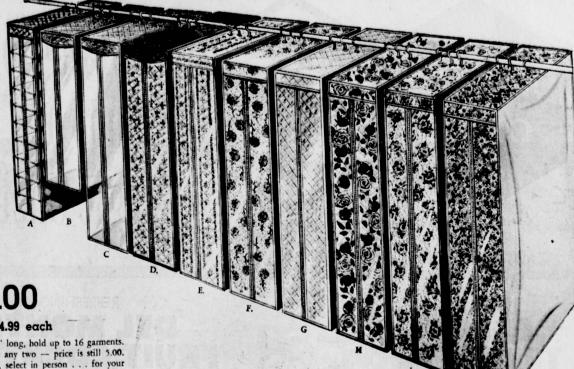

Dress sizes 15" wide, 57" long, hold up to 16 garments. Select a matched pair or any two — price is still 5.00. Order by phone or mail, select in person . . . for your home, for gifts! Buy now at fantastic August savings.

A. 10-Shelf Shoe Bag. . . "Golden Heritage" match-mate; clear vinyl gold color trim, 57"x12"x8".

B. Jumbo Suit Bag. . . matches classic gold-white "Golden Heritage" or quilted "Fair Lady" 15"x42" long.

C. Golden Heritage ... quilted gold color cuff, top and trim; see-through, clear vinyl front and sides.

D. Fleur-de-Lis ... golden pattern on white quilted vinyl, with gold color vinyl trim; white vinyl side panels.

E. Classic Grecian . . . Greek key design in gold color on white quilted vinyl; a versatile combination. F Carnation ... vinyl floral print; pink or aqua on

white; matching pink or aqua side panels.

G. Fair Lady... diamond-quilted vinyl in soft pink, turquoise and gold... a good basic style. H. Garden Chintz .... spring-like floral pattern on white glazed cotton chintz; pink or turquoise sides.

J. Peony . . . unusual floral print on quilted vinyl background, decorative effect in pink or turquoise sides.

K. Petal Chintz . . . brilliant colors on deep-toned glazed cotton chintz; pink or turquoise trim; vinyl panels.