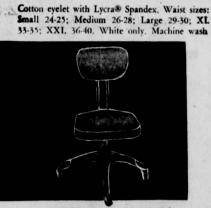

2 for 5.00

girdle or panty

or panty

save 5.00 on adjustable steel posture chair

. 19.99 urdy tan steel frame on casters, with comfort ably cushioned seat, back-rest covered in tan place tic. Adjusts for height and posture. TC11A.