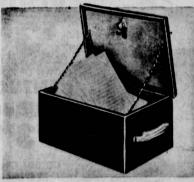

save 5.00 on steel fire-retardant vault box

regularly 12.99

7.99

Vault box with double steel walls is asbestos lined. 5 Security envelopes are included. Tan color. 141/2"x91/2"x4". Model No. P211.

save 5.00 on oversize insulated steel box