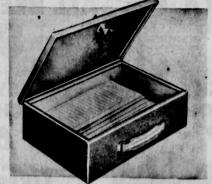

regularly 14.99

9.99

141/2"x91/2"x61/2" Insulated box has double steel walls; asbestos lining. Fire-retardant. Complete with chain stop; lock. Tan. Model No. P214.

may co. stationery 66