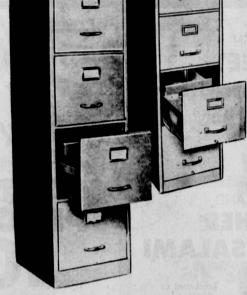

shoes, 121/2"x7"x31/2".

may co. notions 1

save 20% on two-drawer steel file with cam lock

19.99 regularly 24.99 30" High, 18" deep with 2 letter-size drawers on cam lock. Follower blocks; nylon bearings; lock nest. Tan. 218CL. By Modern Steelcraft.

## NOW IS THE TIME TO SAVE! save 25% on Modern Steelcraft file with cam lock

regularly 39.99 (at left)

Terrific value at this price! 10.00 Savings on spacious 153/8"x18"x52" steel file with 4 letter-size drawers on nylon bearings; locking nest. Model 418CL. Tan.

save 10.00 on a full-suspension Steelmaster file cabinet

regularly 59.99

**4**9.99 All drawers on nylon bearings for smooth, silent action;