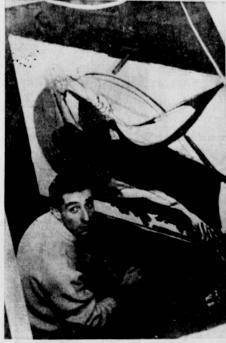

box office and all Mutual

INTERNATIONAL ARTIST . . . Works by the Internationally known artist Nag Arnoldi currently are being shown at the Art Mart, 137 S. Pacific Ave., Redondo Beach. Arnoldi's works have been displayed in Mexico and will be shown next May at the San Diego Palace of Fine Arts. Gallery hours in Redondo Beach are 2 to 9 p.m. The show will continue through Sept. 7. Photo at right is the artist's self portrait painted especially for the U.S. exhibit.