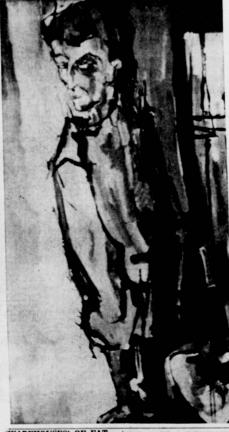

box office and all Mutual

INTERNATIONAL ARTIST . . . Works by the Internationally known artist Nag Arnoldi currently are being shown at the Art Mart, 137 S. Pacific Ave., Redondo Beach. Arnoldi's works have been displayed in Mexico and will be shown next May at the San Diego Palace of Fine Arts. Gallery hours in Redondo Beach are 2 to 9 p.m. The show will continue through Sept. 7. Photo at right is the artist's self portrait painted especially for the U.S. exhibit.