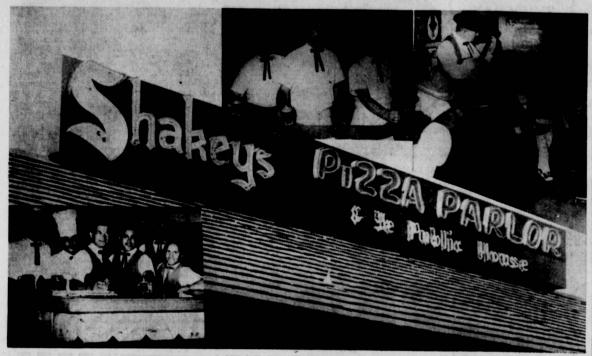

# RESTAURANTS TO REMEMBER

BOB FLOURY, Editor

THEATERS \* NIGHT LIFE \*

ENTERTAINMENT \*

WILMINGTON'S FAVORITE FAMILY RESTAURANT. Shakey's, located at 614 Pacific Coast Hwy, Wilmington, has everything to offer in the way of good wholesome family entertainment. Unique pizzas, choice libations, and great entertainment fill the bill nightly. Pictured are the smiling owners, managers and personnel of this colorful eatery. HOWARD THOMPSON, JOHN PY-TEL, (co-owners) GORDON BROWN (general manager), VERNON CURTIS, WARREN LOWRIE, EDDIE FOSTER, JIM ACDAPA, and JOHN ORTIZ (manager).