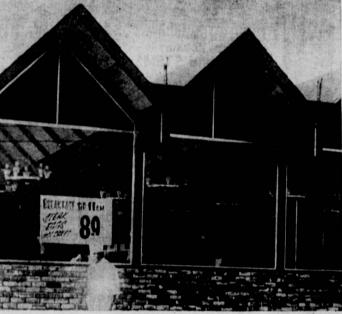

## SIZZLING STEAK HOUSE

OPEN 7 DAYS, 7 A.M. - 10 P.M.

4817 TORRANCE BLVD.

BANQUET ROOMS WEDDINGS PRIVATE PARTIES Open 10 a.m.-2 a.m. Daily Sunday 4 p.m. - 12 **CHUCKWAGON** RESTAURANT

OF THEIR NEW FAMILY

FR 8-2777 . 4525 CALLE MAYOR, TORRANCE

MODERN-ECONOMICAL STEAK DINNER HOUSE . . . The all new Sizzling Steak House, located at 4817 Torrance Blvd., is a classic example of how beautiful a restaurant can be on the inside as well as out and still feature choice steak dinners at prices that are ridiculously low. Delmonico, 81.09; top sirloin, 81.19; New York, \$1.39; and Porterhouse, \$1.59. A complete steak, eggs, and hot cake breakfast can be had for only 89c, You owe it to yourself (and your pocket book) to try this onc. Phone 371-9294.