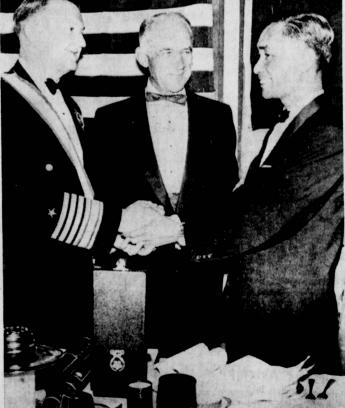

V.I.P. HONORED . . . Admiral John H. S ides, commander of the Pacific Fleet, was feted at the elegant Peking Restaurant, 234 W. Manchester Blvd., Inglewood, after he received a medal from the government of the Republic of China. Sharing in the congratulations were Vice Admiral Roland Smoot and Yu-Shu Sun, Consul General of the Republic of China. The Peking is noted for its superb Mandarin cuisine and exotic atmosphere