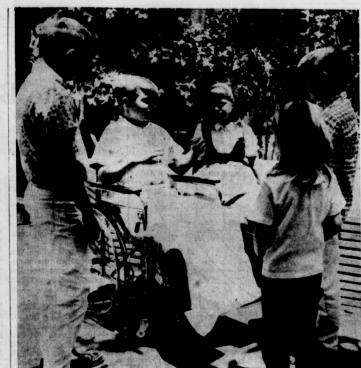

But readership interest soared. And the Great National Debate was quickly resolved. Now that the public was well-informed.

VISITORS WELCOMED . Children are not normally granted visiting priv-Visitors wellcowelly ... Control are not normally granted visiting priv-ileges around hospitals, but Torrance Memorial Hospital has found a way around it. Here four of Administrator Leonard E. Ensminger's children an d a friend show how it's done in the patio section of the perdiatrics wing. From left are Keith, Mark (a patient for the picture), and Nancy Ensminger, Michelle Harrison, and Dana Ensminger.

## Children May Visit Sick Pals in Hospital's Patio

Children are not usually activities remitted to visit patients n a hospital, but they can t Torrance Memorial by using the Salm Memorial

Leonard E. Ensminger hospital administrator, pointed out that it can be onely for anyone in a hosto convalesce pital, but especially for children who are used to busy