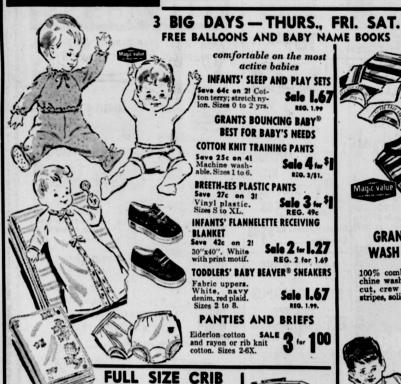

## & Toddler Sal

"Charge-It"

AND

comfortable on the most active babies INFANTS' SLEEP AND PLAY SETS

Classic thong from Spain. Prix leather.

Also white vinyl patent.

**REG. 3.99** 

**Sizes 4-10** 

while they last!

NOW REDUCED TO

Sale 1.67 GRANTS BOUNCING BABY®

BEST FOR BABY'S NEEDS COTTON KNIT TRAINING PANTS Save 25c on 41 Machine wash-able. Sizes 1 to 6.

Sale 4 for \$ | REO. 3/\$1. BREETH-EES PLASTIC PANTS

Save 27c on 3! Vinyl plastic. Sizes S to XL. INFANTS' FLANNELETTE RECEIVING

Sale 2 for 1.27 30"x40". White with print motif. TODDLERS' BABY BEAVER® SNEAKERS

Fabric uppers.
White, navy
lenim, red plaid.
Sizes 2 to 8. Sale 1.67 PANTIES AND BRIEFS