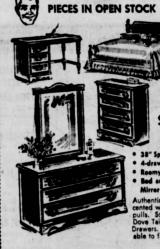

### NADER'S CORNER

A SMILE IS THE SHORTEST DISTANCE BETWEEN TWO HEARTS!

CHUCK NADER That's Me; I'm He

CRIB MATTRESS

'EENAGE SET

SOLID MAPLE BEDROOM

STEEL BED FRAME \$6.88 Designed with lides or Caster Legs. Adjusts 36-54" wide.