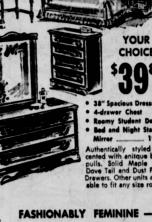

### NADER'S CORNER

A SMILE IS THE SHORTEST DISTANCE BETWEEN TWO HEARTS!

CHUCK NADER That's Me; I'm He

CRIB MATTRESS

'EENAGE SET

SOLID MAPLE BEDROOM

STEEL BED FRAME \$6.88 Designed with lides or Caster Legs. Adjusts 36-54" wide.