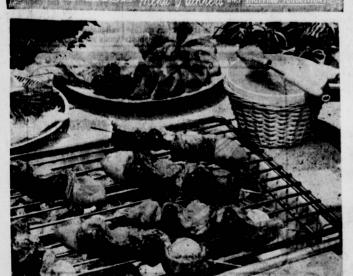

THIS IS THE TIME of year for picnics galore, and these good-tasting Shish Kebab Rockets will add to the feasting. Basting sauce includes orange juice concentrate, salad oil, soy sauce and ginger.

# Appetites Go Soaring When Shish Kabobs Are Served

Appetites will soar for sure when you feature Shish Kebab Rockets at your next ecokout. Canned small yam halves trimmed to a point provide the rocket effect, besides contributing hearty eating satisfaction to the skewered strips of steak, pitted ripe olives and small onions.

The basting sauce is a zingy mixture of mashed yams, orange juice concen-trate, salad oil, soy sauce,

trate, salad oil, soy sauce, ginger and garlic.
You might accompany this outdoor treat with crisp lettuce wedges, tomato wedges and potato salad. Ice cream and cake would be ideal as dessert.

SHISH KEBAB ROCKETS
1% to 2 lbs. top round steak,
1-inch thick
1 can (1 lb.) small whole

- onions
  1 can (1 lb. 2 oz.) small whole yams or sweet potatoes
  20 ripe pitted olives
  ¼ cup salad oil
  ¼ cup frozen orange juice concentrate, thawed
  3 tbs. vinegar
  1 tsp. soy sauce
  1 clove garlic, minced
  ½ tsp. ground ginger

Cut meat across grain into strips 4-inch thick. Drain onions and yams. Cut 5 yams crosswise into halves yams crosswise into haives and trim one end of each half into rocket-like point; mash trimmings and re-maining yams. Thread meat onto 10 skewers, serpentine-fashion, alternating olives and onlons in the curves. Cover one end of each

cover one end of each skewer with pointed yam half, Combine mashed yam and all remaining ingredients in small saucepan;

over coals or in oven, turn-ing and basting frequently with mashed yam mixture until meat is done as de-sired. Serve with chili sauce or catsup if you wish.