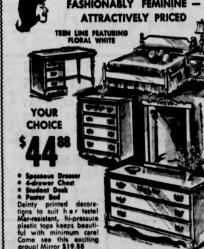

### NADER'S CORNER

A SMILE IS THE SHORTEST DISTANCE BETWEEN TWO HEARTS!

CHUCK NADER That's Me; I'm He

CRIB MATTRESS

'EENAGE SET

SOLID MAPLE BEDROOM

STEEL BED FRAME \$6.88 Designed with lides or Caster Legs. Adjusts 36-54" wide.