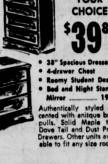

### NADER'S CORNER

A SMILE IS THE SHORTEST DISTANCE BETWEEN TWO HEARTS!

CHUCK NADER That's Me; I'm He

CRIB MATTRESS

'EENAGE SET

SOLID MAPLE BEDROOM

STEEL BED FRAME \$6.88 Designed with lides or Caster Legs. Adjusts 36-54" wide.