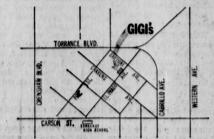

# NYLON JAMAICAS

Colors Above

STRETCH Were 3.99

WHERE IS DOWNTOWN TORRANCE?

UNBELIEVABLE SAVINGS ON OUR STOCK OF SUMMER & SPRING DRESSES!

| WERE 1700 | NOW PRICED! |   |  |
|-----------|-------------|---|--|
| 2000      | FROM 700    |   |  |
| 2300      | FROM 900    | ) |  |
| 2600      | FROM 1000   | ) |  |
| 2800      | 1200        | ) |  |