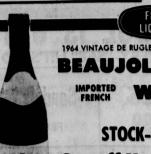

1964 VINTAGE DE RUGLE & CO. BEAUJOLAIS CASE OF 12 FIFTHS \$10.69

STOCK-YOUR-BAR SALE

Sarnoff Vodka Finley's Gin Custom House Rum Rockingham Whiskey

YOUR CHOICE \$798

LARRY'S POOR BOY **SANDWICHES** Poor Boy # 79° 800 Beef, Postromi, Hom 55° MRS. STEWART'S BLUING \* bottle 316