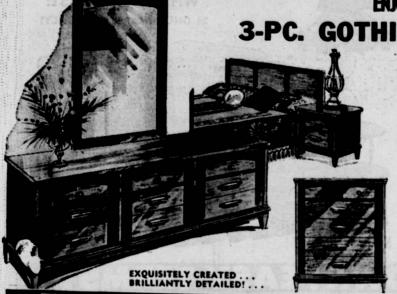

## ERYTHING GOES! 3 DAYS ONLY!

ENJOY GOTHIC GRANDEUR IN YOUR HOME! 3-PC. GOTHIC BEDROOM GROUP

TRANSITIONAL DESIGN!

Choose Gothic and experience the comfortable dignity that only fine furniture brings to a home. The transitional design blends with traditional or modern interiors. Soft warm two-tone burl welnut finish is usually found only in highest priced groups. Matching plastic tops clean with a damp cloth & resist burns. stains and scuffing.

\$167.85 VALUE

INCLUDING 71"
9 - DRAWER
DRESSER, 30"x46" FRAMED
MIRROR AND

2-Drawer Commode 26" Wide

26005-Drawer Chest 5500

EARLY AMERICAN

LATHED BUNK BED

OF BUNK BEDS

WAGON WHEEL