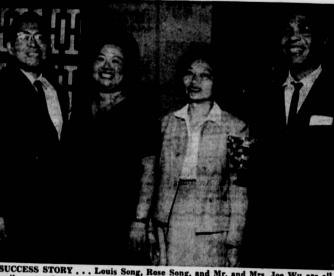

TORRANCE UNITED ARTISTS P

Air Conditioned

TONY RANDALL SHIRLEY JONES

PLUS "THE THRILL OF IT ALL"

(For Franchise Information Call 378-07-73)

SUCCESS STORY... Louis Song, Rose Song, and Mr. and Mrs. Joe Wu are all smiles over the success of their elegant Teahouse restaurant located at 23318 Crenshaw, Torrance. This unusually charming restaurant has captured the fancy of every Oriental gournet in the Bay Area. Choice Cantonese cuisine, refreshing decor, and an intimate cocktail lounge featuring the fabulous guitarist King Benny Nawahi are just a few of the reasons why you should spend an economical night out at this unusual resaurant.