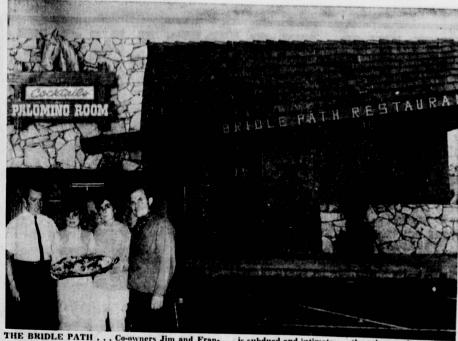

THE BRIDLE PATH . . . Co-owners Jim and Frances Woodward and Chuck and LaRue Quesnell have captured the hearts of Torrance gournets in the short time of just one year. Their colorful restaurant features a choice prime rib chuckwagon in addition to a varied selection of steaks and seafoods. The decor

is subdued and intimate . . . the prices moderate. Banquet facilities, dancing, and entertainment by the lovely Carol Jo are added features. They are convinently located in the heart of the Southwood Center at 22252 Palos Verdes Blvd. Phone FR 8-4049.