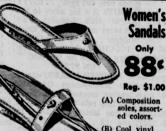

GIRLS DUCK or BENIUN OXFORDS

27

1.99 VALUE

Popuar 4 eyele style. Has a new look Black of white. Sizes 41/2

BABY BEAVER WASHABLE SNEAKERS

Fabric upper, white faded. Blue, red, plaid. 2 to 10.

Sandals Only 88° Reg. \$1.00

Composition soles, assorted colors.

prix white black, tan. 5 to 10.

CHILDREN'S PLASTIC SANDALS

ONLY 99¢ REG. 1.29

Polyvinyl chloride. Can even be worn in the

Canvas **Oxfords** ONLY \$244

Reg. \$2.99 Molded sole non-skid tread