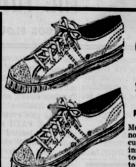

GIRLS DUCK or BENIUN OXFORDS

27

1.99 VALUE

Popuar 4 eyele style. Has a new look Black of white. Sizes 41/2

BABY BEAVER WASHABLE SNEAKERS

Fabric upper, white faded. Blue, red, plaid. 2 to 10.

Sandals Only 88° Reg. \$1.00