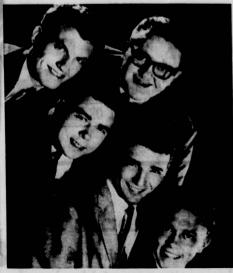

Waffle and choice of ham, ba- 95¢

THE FABULOUS STAGE PAUL NEW GROUP

FAMILY SPECIAL

BRAISED SIRLOIN TIPS

SERVED OVER BUTTERED NOODLES — VEGETABLE
CHOICE OF SOUP OR SALAD
HOT ROLLS
BEVERAGE AND DESSERT
STATE
( SERVED FROM ) CHILDREN
GOLDEN 49'ers BREAKFAST 49c