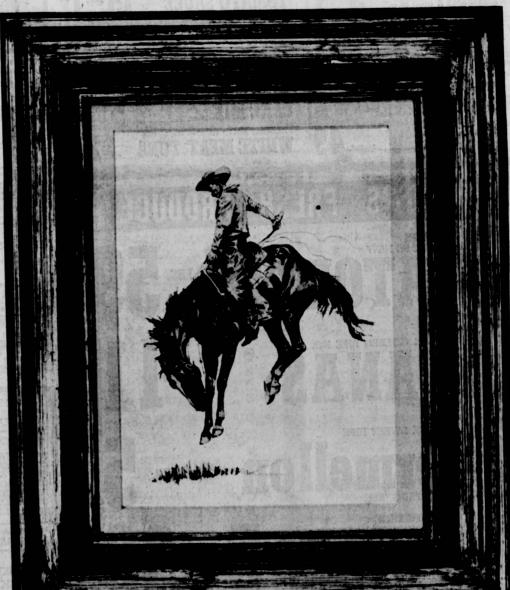

# Free! "American West" Masterprints

from Glendale Federal Savings

SERVICE AFTER SALE!

"Sunfisher" by Frederic Remington. Other distinguished works by Robert Wood, John Pike, Norman Yeckley, Charles M. Russell, B. M. Lasky, Bennett Bradburg

Beautifully enhance your home with the drama and grandeur of the American West, dramatically captured by world-renowned artists of the past and present. In Visit any of Glendale Federal's 15 offices and select - FREE - a valuable, full-color Masterprint. In These are quality oductions of art masterpieces of the historic and contemporary West, ready for traming...landscapes, seascapes and action scenes by seven distinguished American painters. In Come in for yours today! THE AMERICAN WEST DISPLAY CENTERS: Visit the American West Display Center in each of our offices, where you'll see the magnificent v tionlands of the American West in a continuous color show. In To help you plan an exciting family vacation in the West, you'll find free travel bro-chures and colorful, fact-filled Discovery Trip Guide Folders. In They'll help make your trip easier ... more entertaining ... more enjoyable. THE AMERICAN WEST ON TELEVISION: Join host Jack Smith as he and Glendale Federal's color cameras find excitement and adventure in "The American West," every Tuesday at 8 p.m. on KCOP, channel 13.