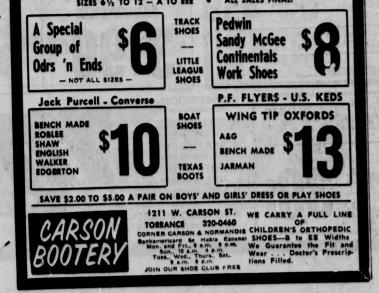

e



Races Set For Ascot
Motorcycle riders at Ascot Park reap a double payoff
Mith Friday night's program augmented by a steeplechase saturday night.
Raph White, 30-year-old Torrance veteran and 1963
Torrance veteran and 1963
Daytona 200-mile king, will aim for his second back-to-back win of the season.
Ang with White, others accord of 11.57.41 after out, the night before.
Along with White, others abady. Mert Lawwill, Dick Hamber and Bob Balley.
Saturday night's steeple hase is bringing a pack of fathers' on this project," ex-plained Mangiagii.
The Garrett people have been responsible for at least \$5000 of improvements, plus at ceteric scoreboard.
A contractor, R. E. Hub-bard, provided all rough call
Colfi Tourney Bard, provided all rough call rough call
Set June 21

SERVICE AFTER SALE!



"Sunfisher" by Frederic Remington. Other distinguished works by Robert Wood, John Pike, Norman Yeckley, Charles M. Russell, B. M. Lasky, Bennett Bradburg

Beautifully enhance your home with the drama and grandeur of the American West, dramatically captured by world-renowned artists of the past and present. In Visit any of Glendale Federal's 15 offices and select - FREE - a valuable, full-color Masterprint. In These are quality oductions of art masterpieces of the historic and contemporary West, ready for traming...landscapes, seascapes and action scenes by seven distinguished American painters. In Come in for yours today! THE AMERICAN WEST DISPLAY CENTERS: Visit the American West Display Center in each of our offices, where you'll see the magnificent v tionlands of the American West in a