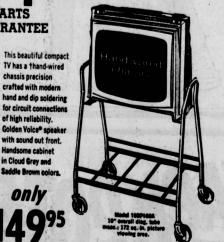

## **GRIFFEY ELECTRONICS**

BRAND NEW 1965 ENITH Lightweight Portable TV ONLY \$15863 HANDCRAFTED

FOR GREATER

DEPENDABILITY

MOTOROLA PARTS **GUARANTEE** 

THE CART IS FREE!

terms

de-luxe CLOCK RADIO

Quality handcrafted chassis

BLUE, CHARCOAL WHITE

. SOUNDS GREATI

MODEL MS07 Special

**TRANSISTOR** 

SHIRT POCKET SIZE RADIO

chassis precision crafted with mode

Only