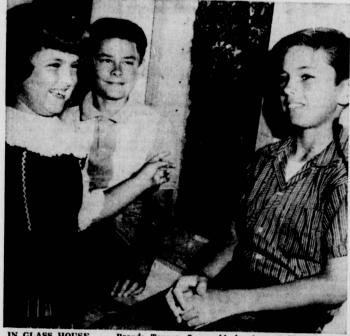

IN GLASS HOUSE . . . Brenda Tanner, 7-year-old daughter of Mr. and Mrs. Bud Tanner of 22722 Menlo St., points to the glass hive which houses a swarm of honey bees while brothers Joe and David tell her about their first bout with the bees. The boys were stung while investigating the hive. A neighbor, Andy Coch-ran, has enclosed the garage wall in plexiglass to enable the youngsters to ob-serve the bees at work. (Press-Herald Photo

### **Transparent Hive Shows** Secrets of Honey Bees

 Sectres as provided in the sector of the