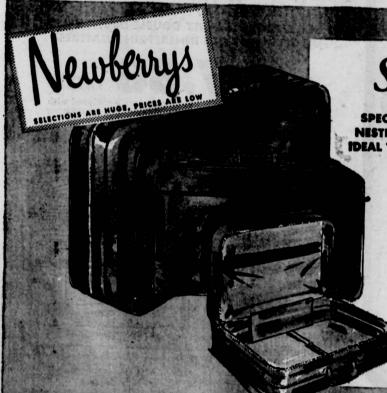

Plus 10% Fed. 700

Save 4.10

SPECIAL PURCHASE . . . 3-PIECE NESTED, SOFT-SIDE LUGGAGE SET IDEAL TRAVELAND VACATION NEED

What a terrific value, a complete 3-piece sippered luggage set, timed for your summer trips! This outstanding set is of simulated leather-grain vinyl, lock sippers, non-crush steel frames. Set consists of 1514" vanity, 18" weekend and 21" traveler. Your choice of black or brown. Buy now and savel