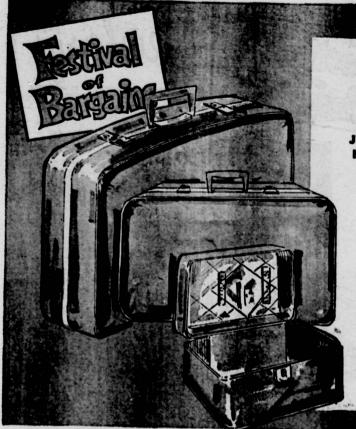

Save 5.01

COMPLETE 3-PIECE LUGGAGE SET JUST IN TIME FOR YOUR TRAVELING NEED AT OUR NEW LOW PRICE ...

19.97\* complete

Regularly sold at 24.98

"Tourlite" molded luggage is 'as modern as tomorrow. Complete set includes: 24" pullman case, 21" weekend case and 13" cosmetic case. This famous quality set is scuff-resistant, washable vinyl plastic with sturdy one-piece veneer frames. Brocaded linings, non-tarnish locks.